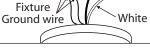

Pan

Hex Nut

Fixture

4. CONNECT THE GROUND WIRES (BARE COPPER OR GREEN) FROM YOUR FIXTURE TO THE GROUND WIRE (BARE COPPER OR GREEN) OR GROUND SCREW IN THE ELECTRICAL OUTLET BOX. **NOTE: Product May Not Look Exactly As Shown In Figures.** 

 $\mathbb{Z}_{\circ}$  Warning: Risk of Shock Start threading stem into "open coupling" till stem just appears on the inside of open coupling. Be careful not to damage the wires while installing.

4 Connect the ground wires (bare copper or green) from your fixture to the ground wires (bare copper or green) or ground screw in the electrical outlet box. Connect black wire from fixture to black wire in outlet box and connect the white wire from fixture to white wire in outlet box.