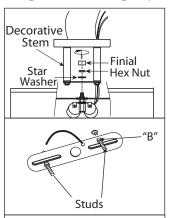

Black

 $\mathbb{1}_{\circ}$  Carefully insert the decorative stem into the screw stud and tighten by a star washer, hex nut and the finial.

3. Mount the mounting bracket to outlet box using outlet box screws (not included). Make sure the studs or nipple on the mounting bracket are facing out from the outlet box.

Bulb Fibre Glass washer Hex Nut ` Finial

 $\mathfrak{S}_{\circ}$  Secure the pan to the nipple by tightening the hex nut. Screw the finial to the nipple.

 $igotimes_{\circ}$  Install proper bulb type and wattage(not included).

8 Attach the stem to the fixture. Secure the glass in place using the fibre washer, hex nut, and finial.

**Outlet Box Screws** (not included)